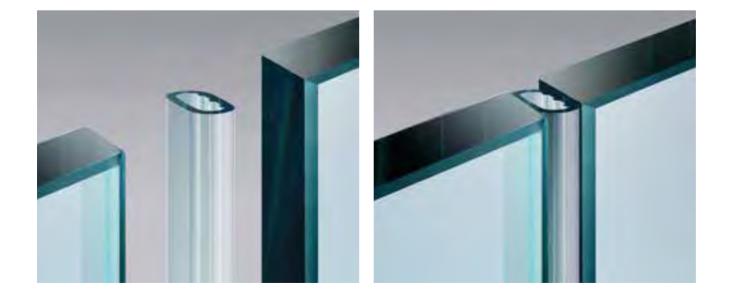

## Polar - the only glazed partitioning system with patented "Bubble Joint Technology"

## 10 reasons why you should use the patented Komfort Bubble Joint:

- ✓ Unique patented design
- ✓ Exclusively available from Komfort
- ✓ Slim minimalist appearance giving a near seamless look
- Flexible design able to accommodate a range of applications including single and double glazed, faceted and curved glass
- ✓ Suitable for 10-12.8mm thick glass
- ✓ Maintains glazed screen acoustic performance
- ✓ Provides a joint that allows the glazed screen to achieve 1.5kN/m line load
- ✓ Single product solution for all standard glass to glass junctions
- ✓ Fast and easy to install
- ✓ Eliminates the need for silicone facilitating relocatability